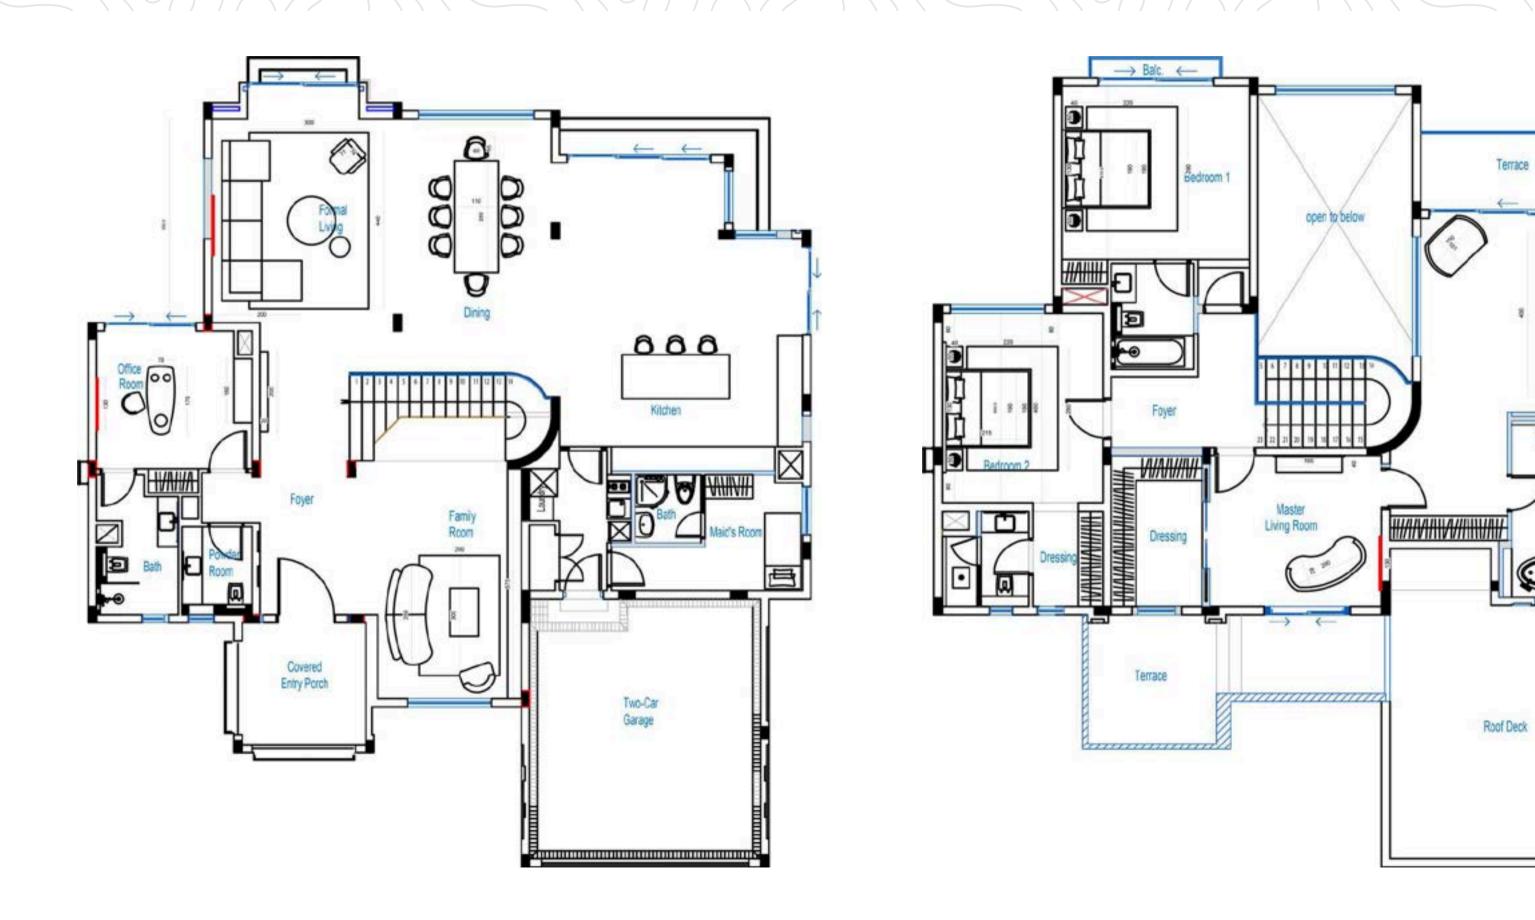

hrooms.

The exterior is simply paradise. It's quiet and relaxing, with an infinity pool.

If you are looking for a luxurious family villa, join us on the island!

BUA 5 488 SQFT

PLOT 10 600 SQFT

4 BEDROOMS

FULLY FURNISHED





## KEY FEATURES & BRANDS

#### **KEY FEATURES**

- Big Plot
- · Solar Water Heater
- Premium European Brands
- Modern High-End Luxury Layout
- · Prime Cluster in Jumeirah Islands
- Pristine Waterfall Pergola
- · Peaceful & Quiet Location

#### **APPLIANCIES**

- · Oven: MIELE ITALY
- · Microwave: MIELE ITALY
- · Dishwasher: ELBA ITALY
- · Built-in Fridge and Freezer: ELBA ITALY
- · Induction Hob: NIKOLA TESLA
- · Wine Chiller: VESTFROST

#### TILES

· PORCELANOSA/ARGENTA

### SANITARIES

· PORCELANOSA











NIKOLATESLA

### FLOOR PLAN

Master Bedroom

•

ď