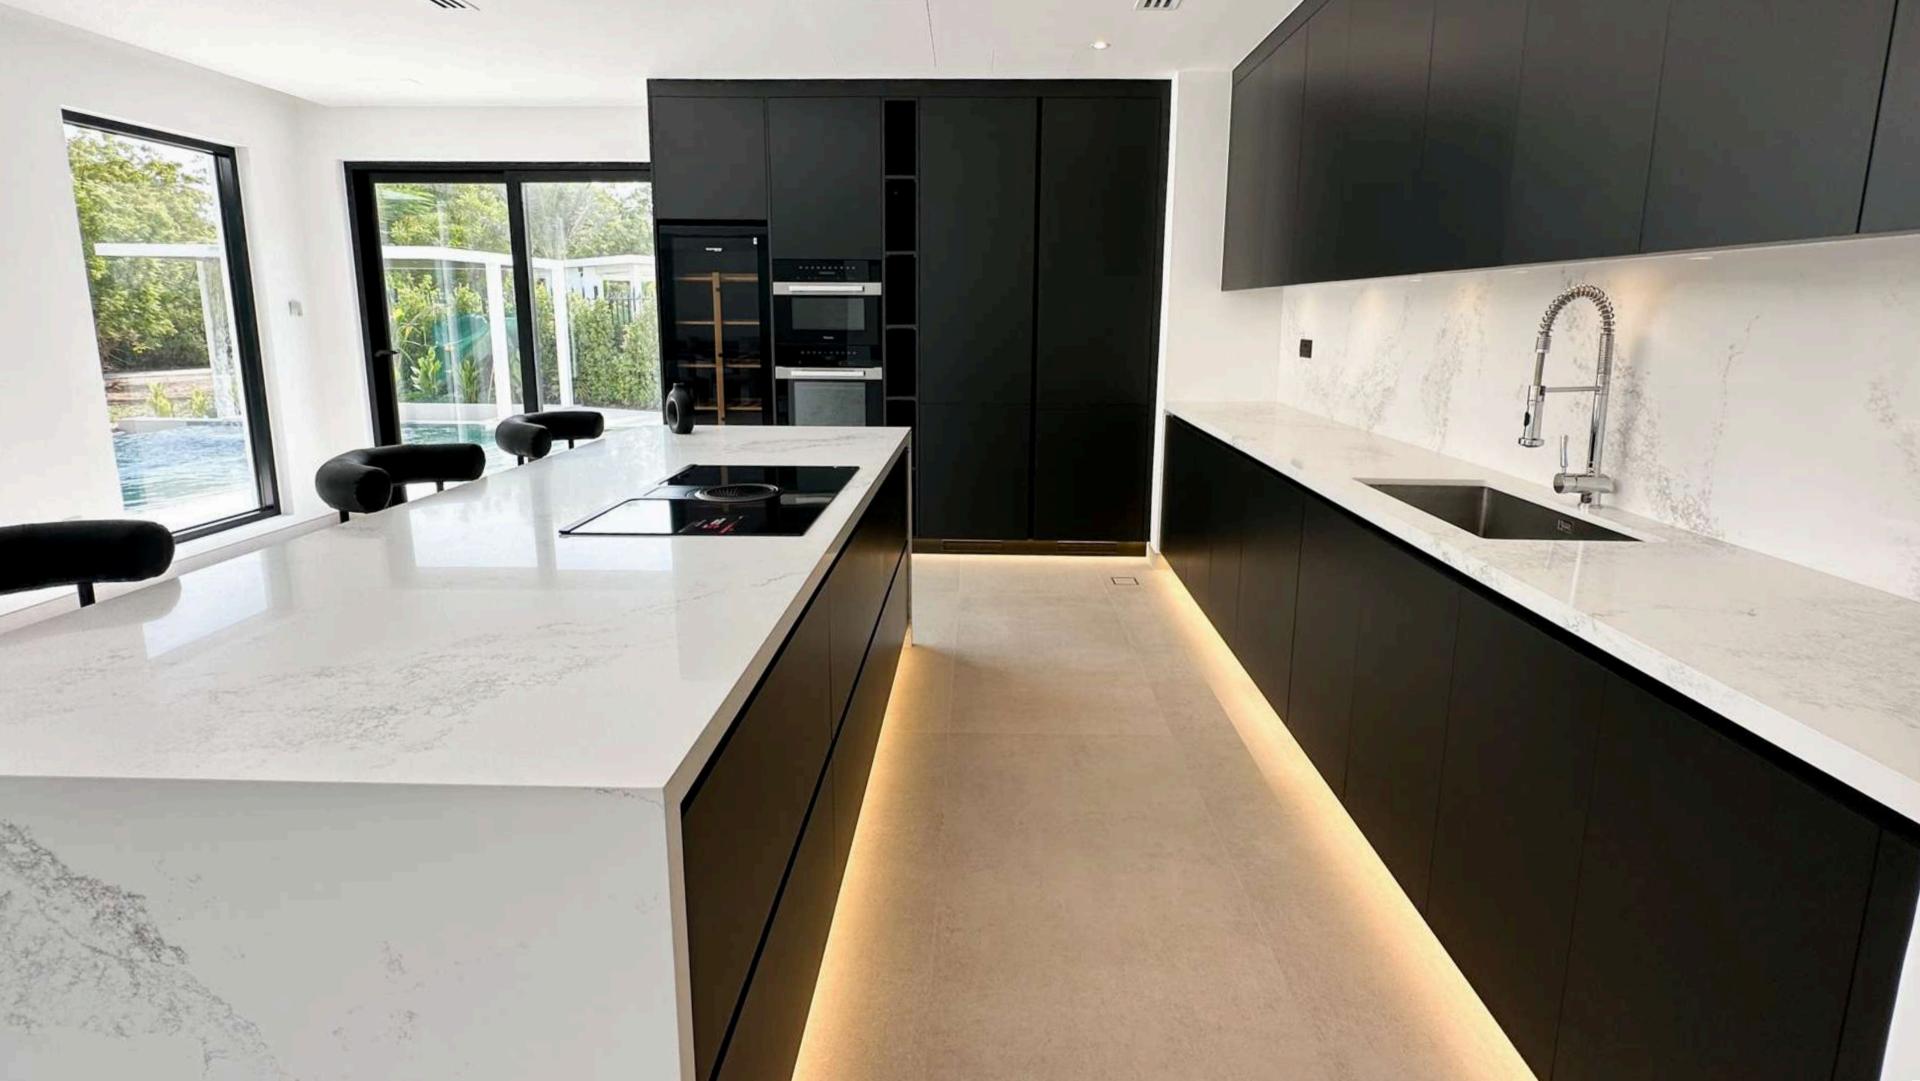

#### **APPLIANCIES**

- · Oven: MIELE ITALY
- · Microwave: MIELE ITALY
- · Dishwasher: ELBA ITALY
- · Built-in Fridge and Freezer: ELBA ITALY
- · Induction Hob: NIKOLA TESLA
- · Wine Chiller: VESTFROST

#### TILES

· PORCELANOSA/ARGENTA

### SANITARIES

· PORCELANOSA

NIKOLATESLA