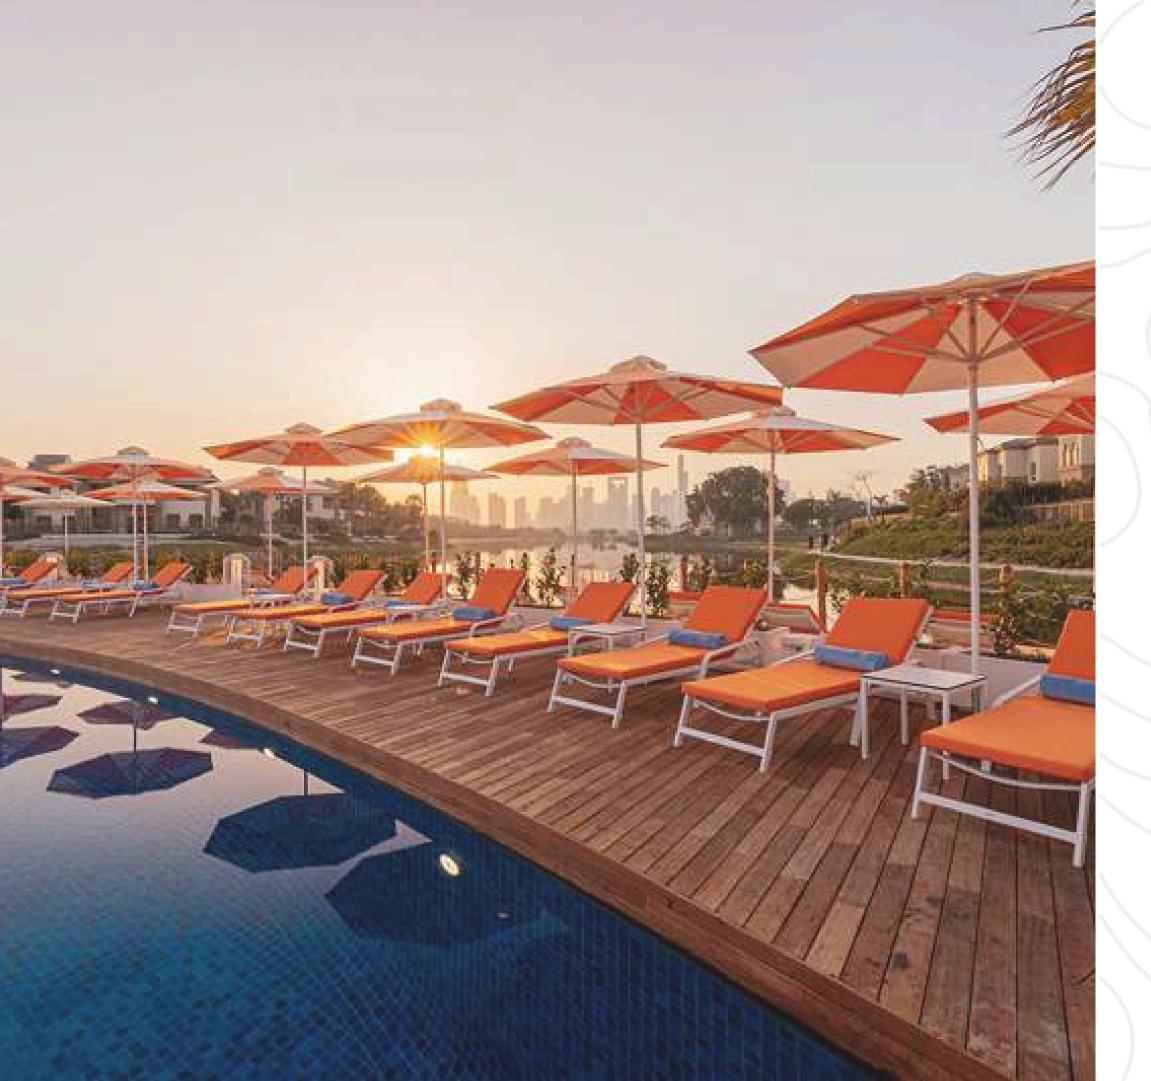

## HIGH STANDING FACILITIES

Residents of Jumeirah Islands will be able to enjoy an active lifestyle with access to a range of services.

The 4,000 square metre clubhouse has been completely refurbished. Now offering a restaurant, pub, beauty salon, wellness centre and gym all under one roof and of course a large swimming pool, offering 360 degree views of the lakes and the beautiful villas.

The resort also offers facilities for children, including a nursery, children's pool and numerous parks, as well as a supermarket and medical clinic.