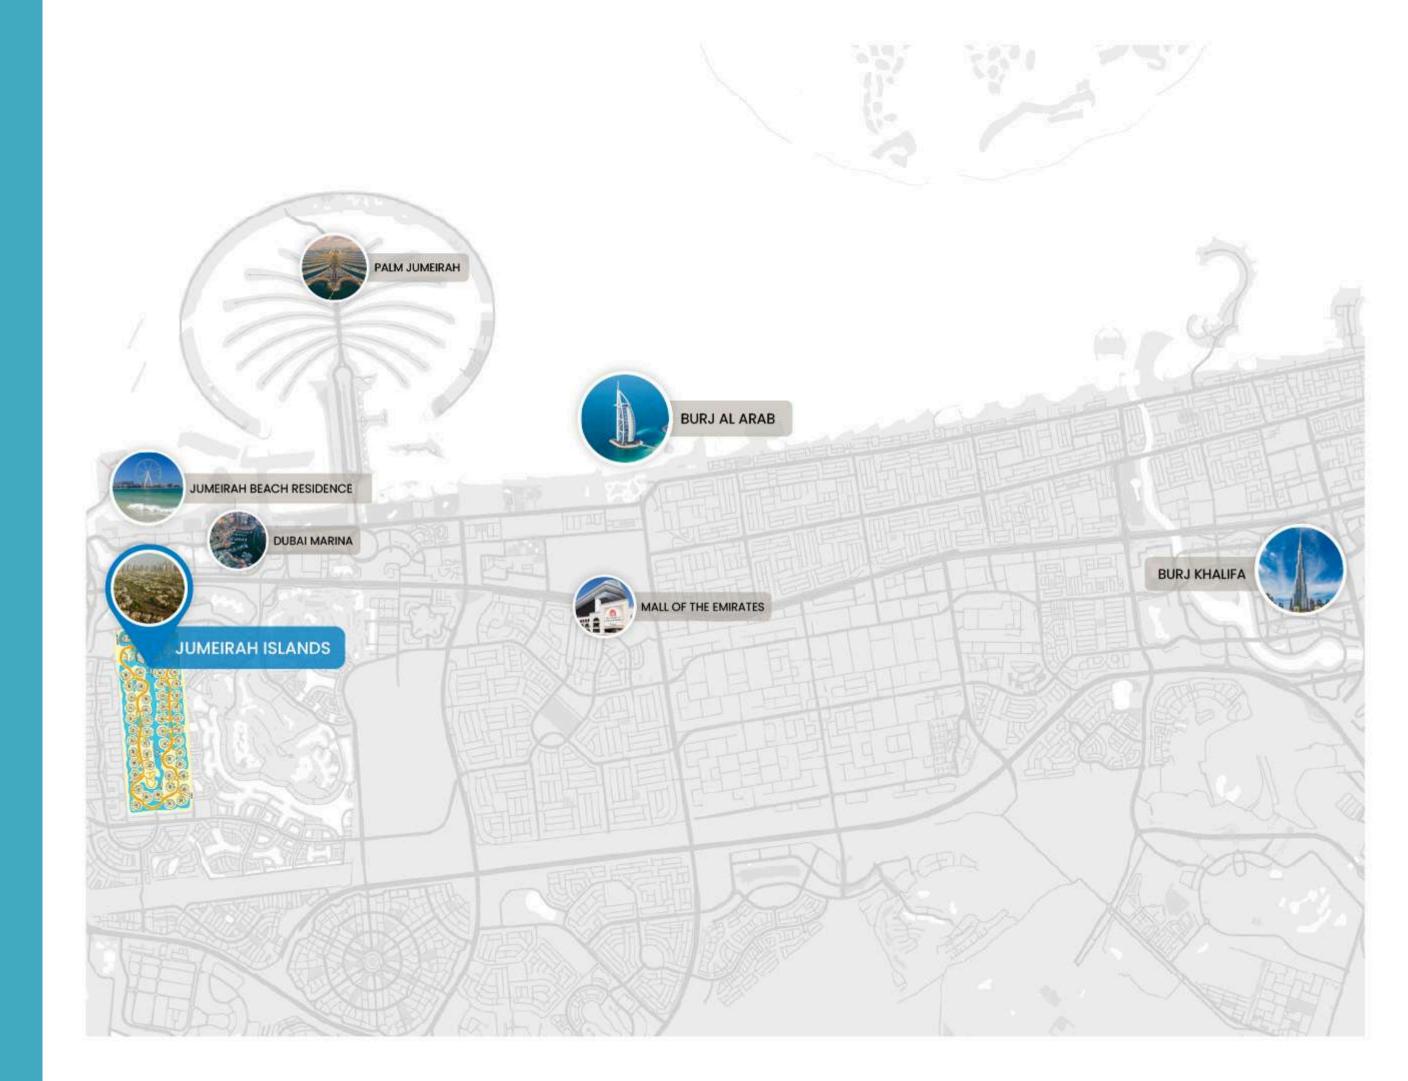

# PERFECTLY CONNECTED

Jumeirah Islands is located in close proximity to several schools and has easy access to Dubai's main roads, landmarks and attractions.

5

Mins to Dubai Marina 5

Mins to Sheikh Zayed Road

15

Mins to
Mall of the Emirates

25

Mins to Downtown Dubai

25

Mins to Dubai Int'l Airport