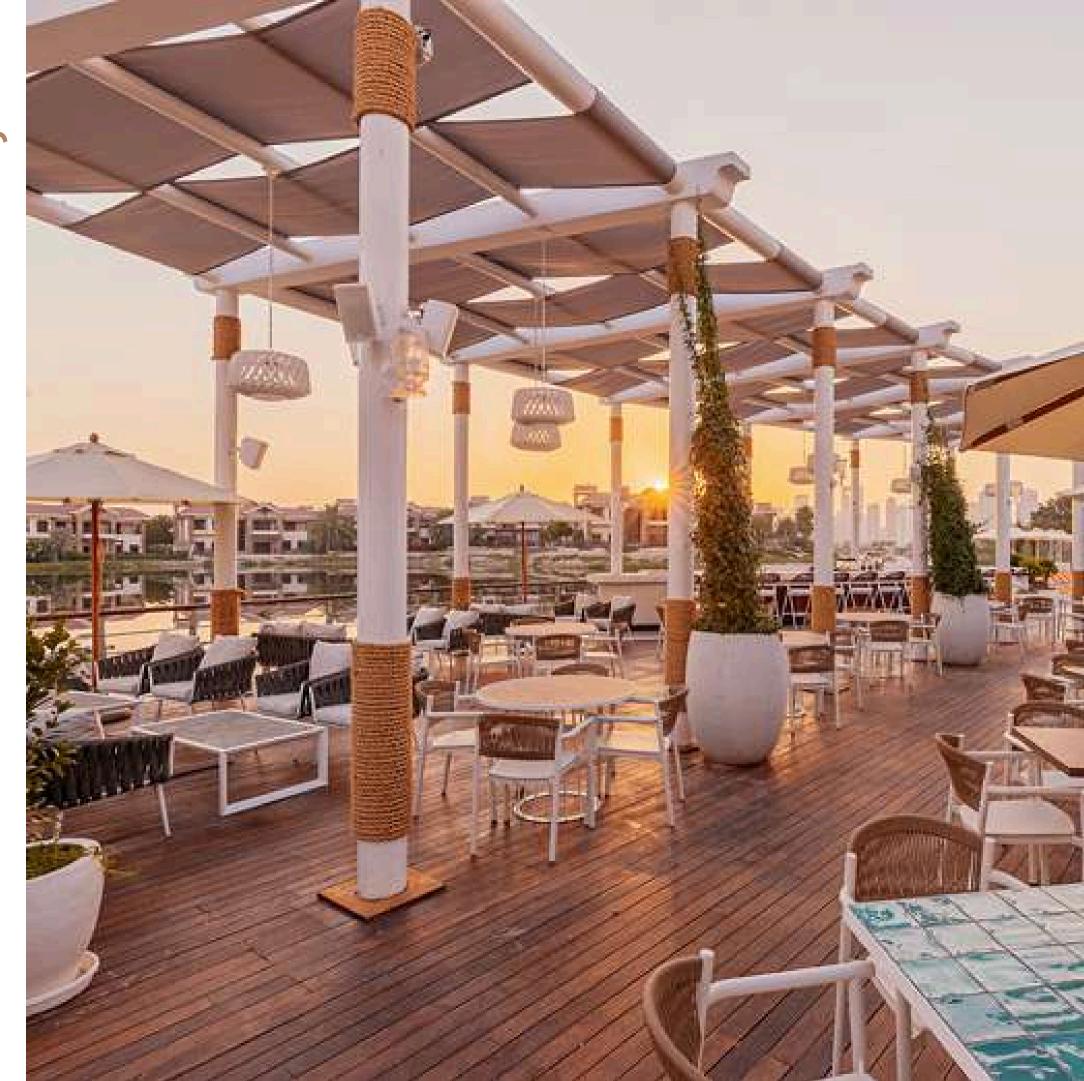

## HIGH STANDING FACILITIES

Residents of Jumeirah Islands will be able to enjoy an active lifestyle with access to a range of services.

The 4,000 square metre clubhouse has been completely refurbished. Now offering a restaurant, pub, beauty salon, wellness centre and gym all under one roof and of course a large swimming pool, offering 360 degree views of the lakes and the beautiful villas.

# Unmatched Amenities for an Elevated Lifestyle

Nearby Licensed Restaurants

Long walkways and jogging paths

Uptown, the second heart of Dubai

Barber, restaurants, shops, gym & spa

Multiple park and kids area